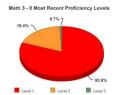

### NYS Test Results

| <b>ELA Grades</b> | 3 - 8 |
|-------------------|-------|
|                   |       |

| Math Grades 3-8                             |  |
|---------------------------------------------|--|
| Percent scoring in Performance Levels 3 & 4 |  |

|              | 2013-2014 | 2014-2015 | 2015-2016 | 2016-2017 |
|--------------|-----------|-----------|-----------|-----------|
| tem Name     | % 3-4     | % 3-4     | % 3-4     | % 3-4     |
| Grade 7 Math | 3.6%      | 0.0%      | 3.4%      | 1.4%      |
| Grade 8 Math |           | 4.2%      | 1.4%      | 0.0%      |
| Total        | 3.6%      | 2.0%      | 2.5%      | 0.7%      |