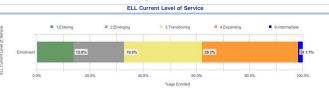

#### **Enrollment by ELL Current Level of Service**

# Attendance is for all students who have ever had attendance taken at the school including students who are no longer in the building.

ELL Current Level of Service Entering Emerging Transitioning Expanding Inter-Enrollment 8 11 17 21