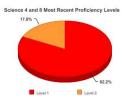

|  | Science | Grades | 4 and | 8 |
|--|---------|--------|-------|---|
|--|---------|--------|-------|---|

|             | 2013-2014 | 2014-2015 | 2015-2016 | 2016-2017 |
|-------------|-----------|-----------|-----------|-----------|
| Item Name   | % 3-4     | % 3-4     | % 3-4     | % 3-4     |
| Grade 7 ELA | 1.2%      | 0.0%      | 0.9%      | 2.4%      |
| Grade 8 ELA |           | 0.0%      | 2.3%      | 4.3%      |
| Total       | 1.2%      | 0.0%      | 1.5%      | 3.2%      |

|                    | 2014-2015 | 2015-2016 | 2016-2017 |
|--------------------|-----------|-----------|-----------|
| Item Name          | % 3-4     | % 3-4     | % 3-4     |
| Grade 8 Sci: Scale | 1.4%      | 4.1%      | 0.0%      |
| Total              | 1.4%      | 4.1%      | 0.0%      |