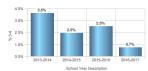

|              | 2013-2014 | 2014-2015 | 2015-2016 | 2016-2017 |
|--------------|-----------|-----------|-----------|-----------|
| tem Name     | % 3-4     | % 3-4     | % 3-4     | % 3-4     |
| Grade 7 Math | 3.6%      | 0.0%      | 3.4%      | 1.4%      |
| Grade 8 Math |           | 4.2%      | 1.4%      | 0.0%      |
| Total        | 3.6%      | 2.0%      | 2.5%      | 0.7%      |