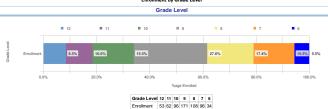

1600010103 Grades:6-12 (Priority) School Name The Leadership Academy for Young Men (103)



### BEDS Day Enrollment Trend



#### Enrollment by Student Classification

| Status                         | male | maie   |
|--------------------------------|------|--------|
| General Education              | 455  | 100.0% |
| Students with Disabilities     | 165  | 100.0% |
| Economically Disadvantaged     | 543  | 100.0% |
| English Language Learners      | 58   | 100.0% |
| Students in Bilingual Programs | 6    | 100.0% |
| All Students                   | 620  | 100.0% |
|                                |      |        |

#### Enrollment by Demographics



#### % Enrolled 0.3% 1.6% 67.6% 10 419 137 Asian Black or African American 22.1% 8.4% Grand Total 100.0%

### Enrollment by Grade Level



#### **Enrollment by ELL Current Level of Service**



#### **Enrollment by Primary SWD Services**

#### Average Daily Attendance

#### Yearly Campus Avg Daily Attendance Compared to District Avg Daily Attendance

# Attendance is for all students who have ever had attendance taken at the school including students who are no longer in the building.

ELL Current Level of Service Entering Emerging Transitioning Expanding Inter-Enrollment 8 11 17 21



### Campus Enrollment by Primary SWD Services



#### 2017-2018

SWD Level Of Service Direct Consultant Teacher Services Direct and Indirect Consultant Teacher Servic Resource Room Program 5:1 Sp C112:141 Sp C115:1 Sp C11:14 Sp C11

#### Staff Distribution

## There are no Staff allocated currently to this Campus

### No Results

The specified