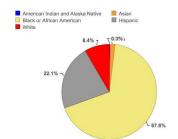

#### Enrollment by Demographics

#### % Enrolled 0.3% 1.6% 67.6% 10 419 137 Asian Black or African American 22.1% 8.4% Grand Total 100.0%