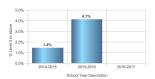

### NYS Test Results

| <b>ELA Grades</b> | 3 - 8 |
|-------------------|-------|
|                   |       |

| Math Grades 3-8                             |  |
|---------------------------------------------|--|
| Percent scoring in Performance Levels 3 & 4 |  |

|  | Science | Grades | 4 and | 8 |
|--|---------|--------|-------|---|
|--|---------|--------|-------|---|

|             | 2013-2014 | 2014-2015 | 2015-2016 | 2016-2017 |
|-------------|-----------|-----------|-----------|-----------|
| Item Name   | % 3-4     | % 3-4     | % 3-4     | % 3-4     |
| Grade 7 ELA | 1.2%      | 0.0%      | 0.9%      | 2.4%      |
| Grade 8 ELA |           | 0.0%      | 2.3%      | 4.3%      |
| Total       | 1.2%      | 0.0%      | 1.5%      | 3.2%      |

|              | 2013-2014 | 2014-2015 | 2015-2016 | 2016-2017 |
|--------------|-----------|-----------|-----------|-----------|
| tem Name     | % 3-4     | % 3-4     | % 3-4     | % 3-4     |
| Grade 7 Math | 3.6%      | 0.0%      | 3.4%      | 1.4%      |
| Grade 8 Math |           | 4.2%      | 1.4%      | 0.0%      |
| Total        | 3.6%      | 2.0%      | 2.5%      | 0.7%      |