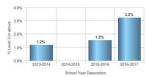

|  | Science | Grades | 4 and | 8 |
|--|---------|--------|-------|---|
|--|---------|--------|-------|---|

|             | 2013-2014 | 2014-2015 | 2015-2016 | 2016-2017 |
|-------------|-----------|-----------|-----------|-----------|
| Item Name   | % 3-4     | % 3-4     | % 3-4     | % 3-4     |
| Grade 7 ELA | 1.2%      | 0.0%      | 0.9%      | 2.4%      |
| Grade 8 ELA |           | 0.0%      | 2.3%      | 4.3%      |
| Total       | 1.2%      | 0.0%      | 1.5%      | 3.2%      |