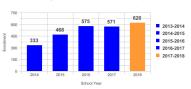

# This dashboard requires a **School Name** be selected before clicking on 'Go'. Please select or change the School Name using the dropdown list and hit **Go** to display the refreshed data.

About this Page

The Leadership Academy for Young Men (103) Principal Wakili Moore 4115 LAKE AVE

261600010103 Grades:6-12 (Priority) School Name The Leadership Academy for Young Men (103)



### BEDS Day Enrollment Trend



#### Enrollment by Student Classification

| Status                         | male | maie   |
|--------------------------------|------|--------|
| General Education              | 455  | 100.0% |
| Students with Disabilities     | 165  | 100.0% |
| Economically Disadvantaged     | 543  | 100.0% |
| English Language Learners      | 58   | 100.0% |
| Students in Bilingual Programs | 6    | 100.0% |
| All Students                   | 620  | 100.0% |
|                                |      |        |

#### Enrollment by Demographics



#### % Enrolled 0.3% 1.6% 67.6% 10 419 137 Asian Black or African American 22.1% 8.4% Grand Total 100.0%

### Enrollment by Grade Level



#### **Enrollment by ELL Current Level of Service**



#### **Enrollment by Primary SWD Services**

#### Average Daily At