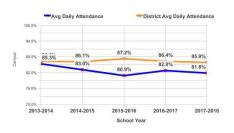

#### Average Daily Attendance

#### Yearly Campus Avg Daily Attendance Compared to District Avg Daily Attendance

# Attendance is for all students who have ever had attendance taken at the school including students who are no longer in the building.

ELL Current Level of Service Entering Emerging Transitioning Expanding Inter-Enrollment 8 11 17 21